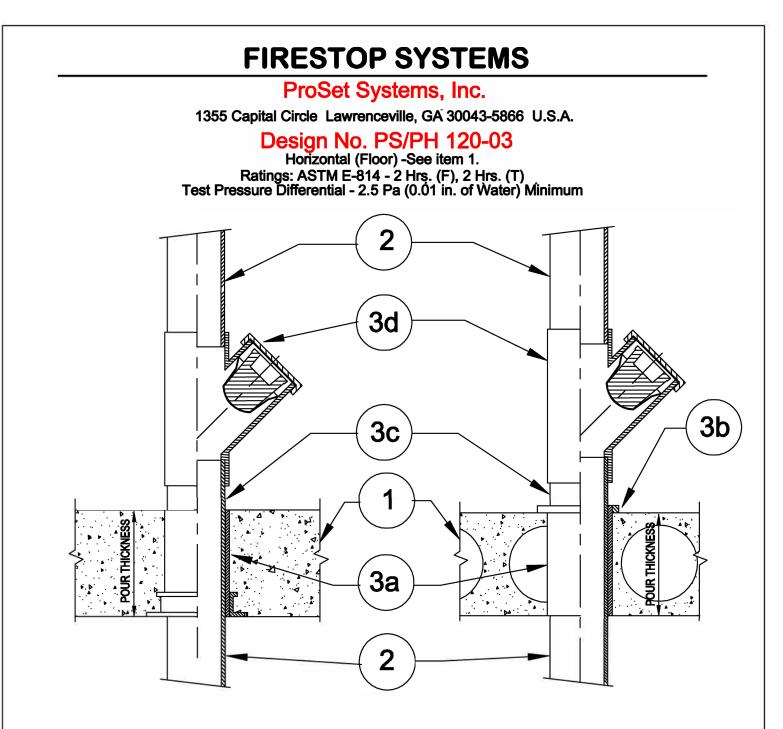

- 1. Floor: Minimum 4-1/2" thick normal density concrete slab or 7-1/2" thick hollowcore precast concrete floor units. Fluted decks with 2-1/2" concrete slab, rating is 1Hr FT/FTH.
- 2. Pipe Materials & Pipe Support: 2" through 4" ABS, PVC, Solid or Cell-core pipe. Vertical riser pipe is supported by the firestop device.
- 3. Firestop System Components:
  3a. ProSet PVC Coupling, Cast-in place\* or Cored hole Coupling\*.
  3b. (Optional) ProSet Waterproofing Caulk PS35.
  - 3c. Sch. 40 PVC Pipe Solvent welded into coupling.
  - 3d. ProSet "Code Red" Firestop Wye Fitting\* assembled as per manufacturer's instructions.

\* Component Bearing the Warnock Hersey International Certification Mark.