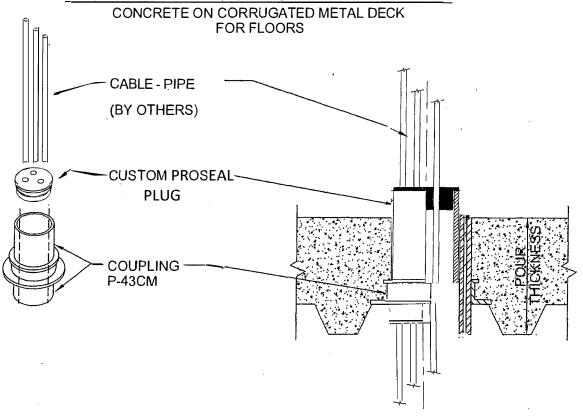

## PROSEAL PLUG SLEEVE ASSEMBLY

| Size       |          | Description           | Price | Unit<br>Total |
|------------|----------|-----------------------|-------|---------------|
| 2"         | P2543H-G | Sleeve Coupling       | 7.15  |               |
| 7/8"-3/8"  | C23878   | Refrigeration ProSeal | 2.95  | 10.10         |
| Multi-Hole | C20000   | Blank ProSeal Plug    | 2.95  |               |

Plug Drilled to accommodate various size openings: .75 per hole

Larger sizes through 6" are also available for multiple openings-See Component P-10.

-}--

W.H. Directory Reference 97 Edition Firestop Device W.H. Design No. PS/PHV 120-03 F Rating 3 Hrs.