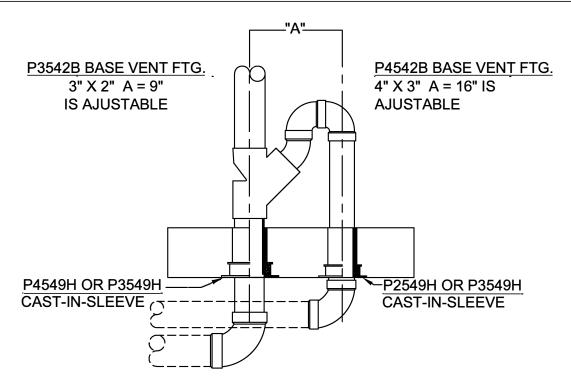

## Self Seal Sleeve Assembly

## FOR PROVENT 3" & 4" BASE VENT FITTINGS ABOVE GROUND FLOOR

## **IMPORTANT NOTES:**

- 1. Use nails through flange holes to mount the sleeve coupling to the deck.
- 2. After concrete is poured, remove protective cap.
- 3. Insert the through pipe from either the top or the bottom side of the Green lettered coupling.
- 4. After the pipe is passed through, swab around the top pipe and the sleeves with solvent cement to attach and anchor the pass through piping to the sleeve