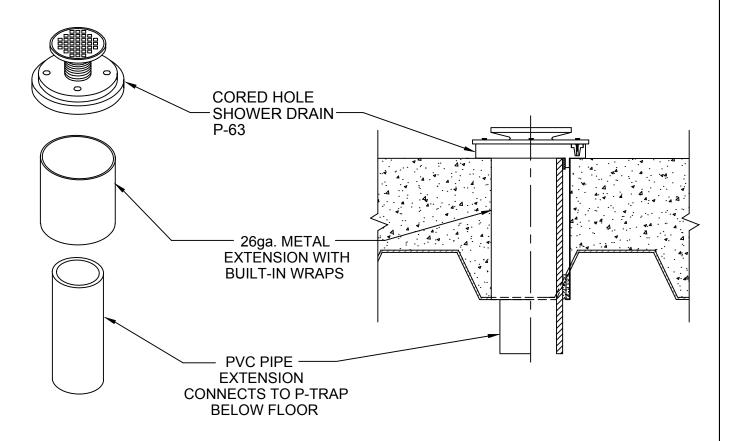

## SHOWER/FLOOR DRAIN ASSEMBLY

CONCRETE ON CORRUGATED METAL DECK FOR FLOORS

SEE COMPONENT DETAIL P-63 FOR VARIOUS SIZE STRAINER OPTIONS. SEE DRAWING C-6330-A-B FOR CAST-IN PLACE & C-6330-C FOR METAL DECK.

| Size | Part No.      | Description                   | Price |
|------|---------------|-------------------------------|-------|
| 2"   | P2563H-CH-SSW | 2" Cored Shower Drain w/ wrap | 63.85 |
| 3"   | P3563H-CH-SSW | 3" Cored Shower Drain w/ wrap | 81.50 |
| 4"   | P4563H-CH-SSW | 4" Cored Shower Drain w/ wrap | 93.05 |

ABOVE DRAINS COME WITH 4-1/4" CHROME ROUND STRAINERS. CALL FACTORY FOR OTHER STRAINER OPTIONS.

DATE : 05-31-21

DRG . NO . C-6330-DCp