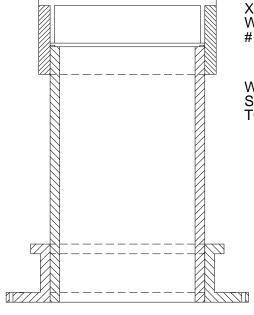

## SERIES 43-WC SLEEVE COUPLING WITH COUPLING EXTENSION

XH PROTECTIVE PLUG COMPLIES WITH OSHA FLOOR OPENING # 1910.23 SAFETY REQUIREMENTS

WATERPROOF EXTENSION SLEEVE SHOULD EXTEND UP 3" ABOVE THE TOP OF CONCRETE FLOOR

## **FUNCTION OF COMPONET**

This special sleeve coupling is made for waterproofing the pass through pipe and the sleeve coupling while providing the required fire ratings through the floor.

DATE:

10-12-05