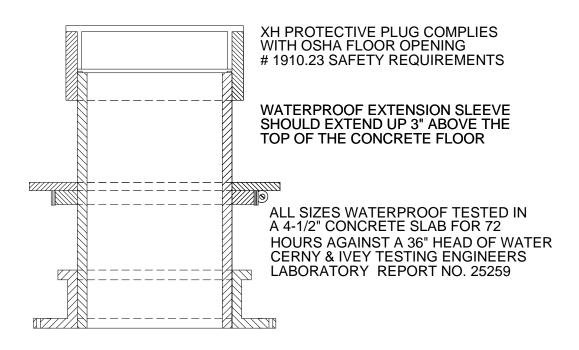

## **FUNCTION OF COMPONET**

This special sleeve coupling is made for waterproofing both the pass through pipe & the sleeve coupling while providing the required fire ratings through the floor.

DATE:

10-12-05

DRG . NO . P-43-WCR