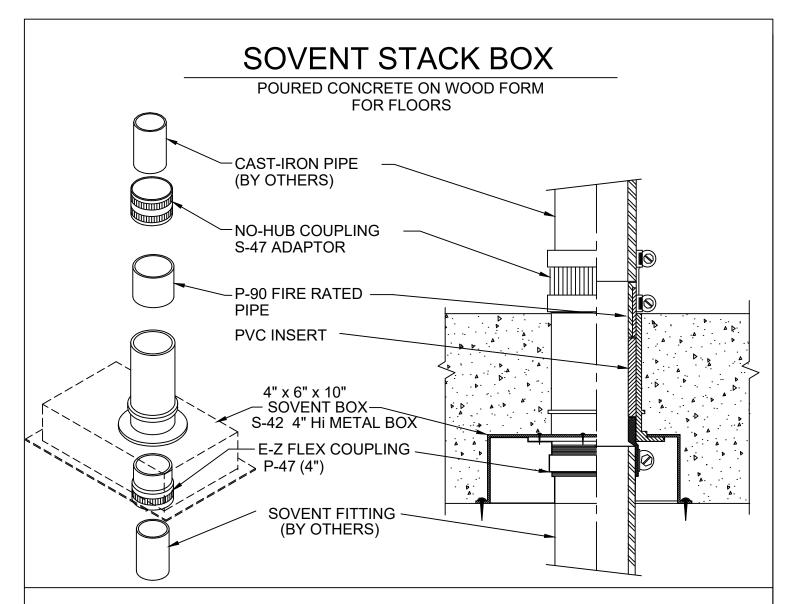

## **IMPORTANT NOTES:**

- 1. Line up the box to fit into the plumbing wall & make sure the recess will be covered by the drop ceiling.
- 2. Use the nail holes in the Sovent box to secure to the deck.
- 3. After the concrete pour, remove protective cap & solvent weld the P90 pipe into the sleeve coupling.
- 4. Install the S-47 No-Hub adaptor from the P90 pipe to cast iron pipe.
- 5. Connect Aerator fitting into the factory installed E-Z Flex Coupling at the bottom of sleeve coupling.
- 6. Connect the no-hub pipe between the Aerator bottom & the E-Z no-hub on top of the sleeve coupling to complete the stack installation.