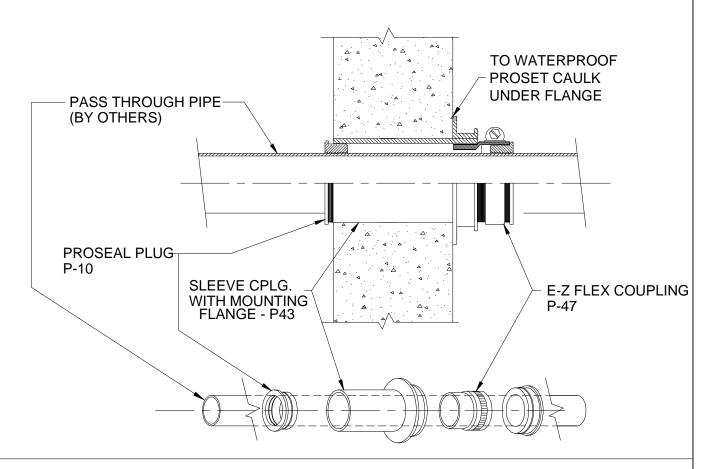

## WATERPROOF PIPE PENETRATION

FOR PASSING THROUGH EXTERIOR WALLS

| Size      | Part No.                         | Description                                             | Price                 | Unit<br>Total | Size | Part No.                         | Description                                          | Price                  | Unit<br>Total      |
|-----------|----------------------------------|---------------------------------------------------------|-----------------------|---------------|------|----------------------------------|------------------------------------------------------|------------------------|--------------------|
| 1/2"      | P2543H-RCHE<br>P25470            | 2" Sleeve Coupling<br>2" E-Z Flex                       | 13.40<br>4.00         |               | 3"   | P4543H-R-CHE<br>P45470           | 4" Sleeve Coupling<br>4" E-Z Flex                    | 18.90<br>5.50          |                    |
| ½"<br>¾"  | C20012<br>C20034                 | ½" ProSeal Plug<br>¾" ProSeal Plug                      | 2.40<br>2.40          | or<br>or      |      | C40300                           | 3" ProSeal Plug                                      | 6.70                   | 31.10              |
| 1"<br>1¼" | C20100<br>C20114                 | 1" ProSeal Plug<br>1¼" ProSeal Plug                     | 2.40<br>2.40          | or<br>or      | 4"   | P6543H-R-CHE<br>P65470           | 6" Sleeve Coupling<br>6" E-Z Flex                    | 28.50<br>18.60         |                    |
| 1½"       | C20112                           | 1½" ProSeal Plug                                        | 2.40                  | 19.80         |      | P60400                           | 4" ProSeal Plug                                      | 8.85                   | 55.95              |
| 2"        | P3543H-R-CHE<br>P35470<br>C30200 | 3" Sleeve Coupling<br>3" E-Z Flex<br>3"x2" ProSeal Plug | 16.30<br>4.40<br>5.50 | 26.20         | 5"   | P6543H-R-CHE<br>P65470<br>P60500 | 6" Sleeve Coupling<br>6" E-Z Flex<br>5" ProSeal Plug | 28.50<br>18.60<br>8.85 | 55,95              |
| 2½"       | P4543H-R-CHE<br>P45470<br>C40212 | 4" Sleeve Coupling<br>4" E-Z Flex<br>2½" ProSeal Plug   | 18.90<br>5.50<br>6.70 | 31.10         |      |                                  |                                                      |                        | 55. <del>3</del> 5 |