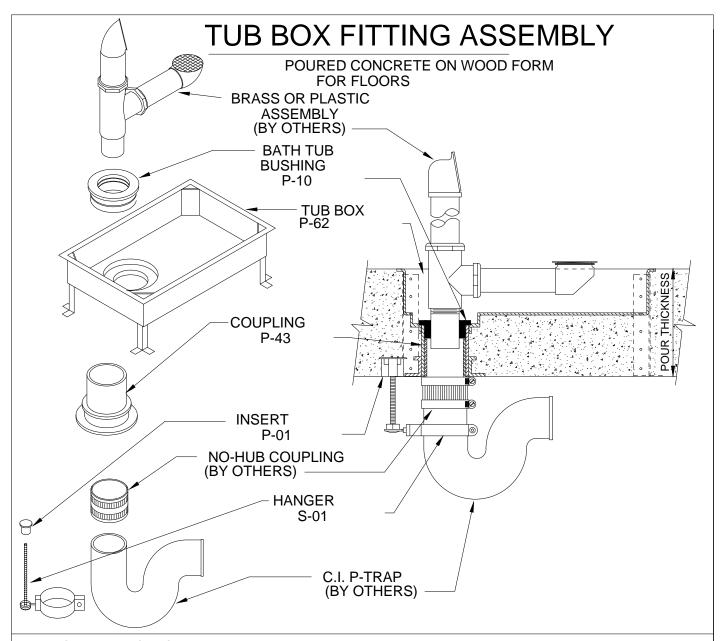

## **IMPORTANT NOTES:**

- 1. Insert the proper height snap-in support legs & solvent cement the coupling into the openings into the socket in the tub box.
- 2. Use nails through the leg & flange holes to mount box to deck.
- 3. Set P-01 concrete insert abutting against the mounting flange.
- 4. After the concrete pour, insert & solvent cement the proper length P90 Hi-Temp PVC pipe into the P-43 coupling.
- 5. Install the cast iron P-Trap to the liner using a no-hub coupling & install the S-01 hanger to the P-Trap in a secure manner.
- 6. Remove styrofoam from tub box, knock out test plug & insert either a C25661 tub bushing for a pipe size or C25662 tube size W & O.