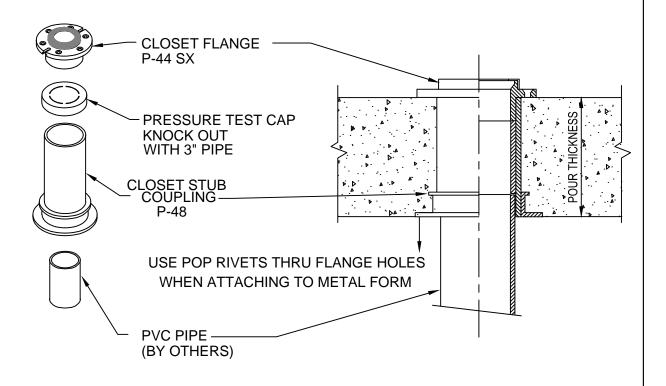

## PROSEAL CLOSET ASSEMBLY

CONCRETE ON WOOD OR STEEL FORMS FOR FLOORS

| Size     | Part No.                                 | Description                                              | Price         |
|----------|------------------------------------------|----------------------------------------------------------|---------------|
| 3"       | P3544H-SX<br>Includes Sleeve Coupling, I | 3" ProSeal Closet Stub<br>Pressure Cap & Closet Flange   | 22.00         |
| 4"       | P4544H-SX<br>Includes Sleeve Coupling, I | 4" ProSeal Closet Stub Pressure Cap & Closet Flange      | 25.00         |
| 3"<br>4" | P35340-HX<br>P45340-HX                   | 3" Closet Extention Flange<br>4" Closet Extention Flange | 9.30<br>10.00 |