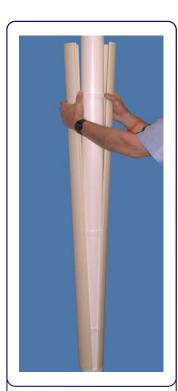

## INSTRUCTIONS FOR INSTALLING WHISPER QUIET SHELL PIPE

Install 2 ProVent PVC Spacer Rings around the existing PVC Pipe

Place both halves of the Shell Pipe around the PVC pipe and rings

Use a dab of solvent cement to secure Spacer Ring to the pipe

Snap the tongue of one half of the Shell Pipe into the groove of the other

2 Spacer Rings require for any length. 3" Shell Pipe has 4" OD & 4" has 5"

Use pliers to join both edges of the Shell Pipe from top to bottom