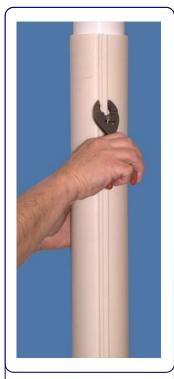

Snap the tongue of one half of the Shell Pipe into the groove of the other

2 Spacer Rings require for any length. 3" Shell Pipe has 4" OD & 4" has 5"

Use pliers to join both edges of the Shell Pipe from top to bottom