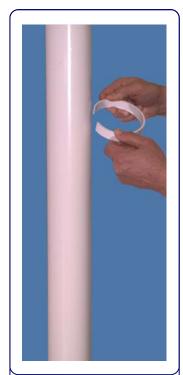

## INSTRUCTIONS FOR INSTALLING WHISPER QUIET SHELL PIPE

Install 2 ProVent PVC Spacer Rings around the existing PVC Pipe

Place both halves of the Shell Pipe around the PVC pipe and rings

Use a dab of solvent cement to secure Spacer Ring to the pipe

Snap the tongue of one half of the Shell Pipe into the groove of the other

2 Spacer Rings require for any length. 3" Shell Pipe has 4" OD & 4" has 5"

Use pliers to join both edges of the Shell Pipe from top to bottom