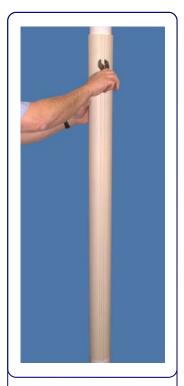

## INSTRUCTIONS FOR INSTALLING WHISPER QUIET SHELL PIPE

Install 2 ProVent PVC Spacer Rings around the existing PVC Pipe

Place both halves of the Shell Pipe around the PVC pipe and rings

Use a dab of solvent cement to secure Spacer Ring to the pipe

Snap the tongue of one half of the Shell Pipe into the groove of the other

2 Spacer Rings require for any length. 3" Shell Pipe has 4" OD & 4" has 5"

Use pliers to join both edges of the Shell Pipe from top to bottom