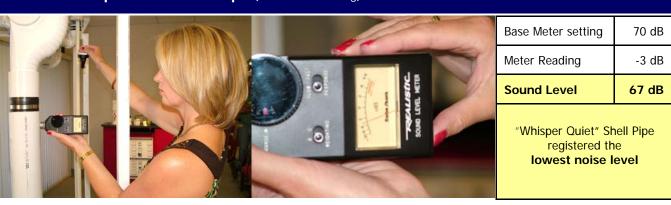

## ProVent Systems<sup>™</sup> Whisper Quiet Shell Pipe<sup>\*</sup>

A PVC Piping System that tests Quieter Than Cast Iron

\*US Patent Pending

ProVent Whisper Quiet Shell Pipe (US Patent Pending)

**Cast Iron Pipe** 