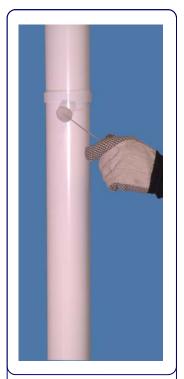

## INSTRUCTIONS FOR INSTALLING WHISPER QUIET SHELL PIPE

Install 2 ProVent PVC Spacer Rings around the existing PVC Pipe

Place both halves of the Shell Pipe around the PVC pipe and rings

Use a dab of solvent cement to secure Spacer Ring to the pipe