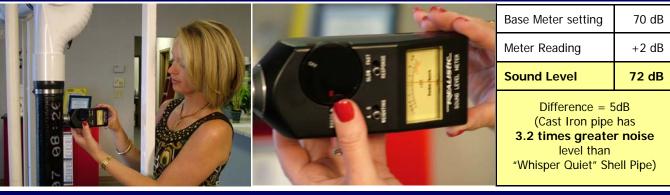

## ProVent Systems<sup>™</sup> Whisper Quiet Shell Pipe<sup>\*</sup>

A PVC Piping System that tests Quieter Than Cast Iron

\*US Patent Pending

ProVent Whisper Quiet Shell Pipe (US Patent Pending)

**Cast Iron Pipe** 