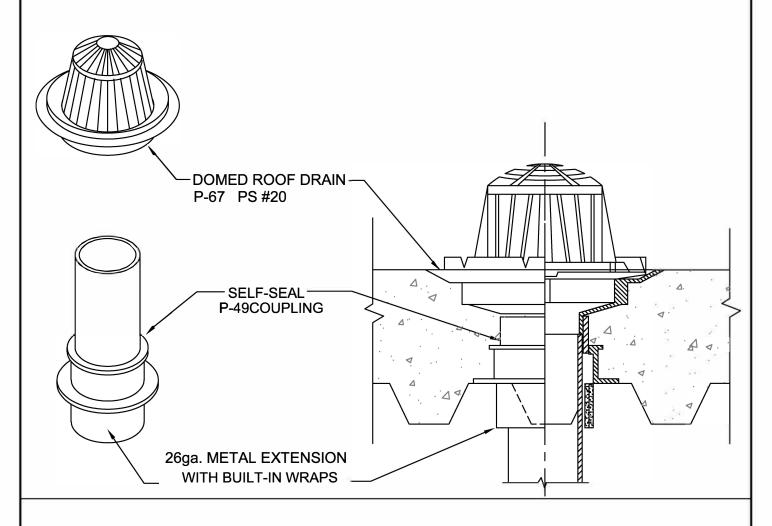

## SELF SEAL ROOF DRAIN ASSEMBLY

CONCRETE ON CORRUGATED METAL FOR FLOORS

## **IMPORTANT NOTES:**

- 1. Cut hole through the corrugated metal deck to accommodate the 26 ga. metal extension to the bottom portion of corrugations.
- 2. Mount the # 49 flange to the corrugated deck with sheet metal screws. If needed, use S-34348 strips to span corrugations
- 3. After the concrete pour connect plastic pipe to the bottom of the drain stub and complete the installation.