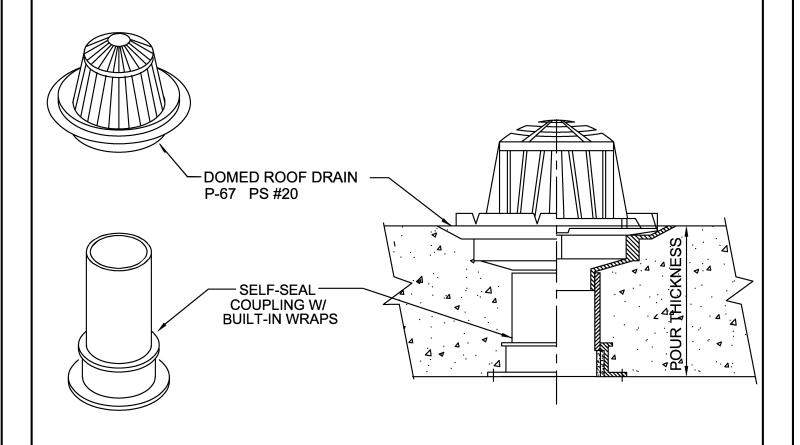

## ROOF DRAIN SLEEVE ASSEMBLY

CONCRETE ON WOOD FORM FOR FLOORS

| Size | Part No.   | Description                           | W/Wrap<br>Price | W.O. Wrap Non Rated<br>Roof Price |
|------|------------|---------------------------------------|-----------------|-----------------------------------|
| 2"   | P2567H-SSW | 2" Roof Drain Stub<br>With Wrap Strip | 66.30           | 55.85                             |
| 3"   | P3567H-SSW | 3" Roof Drain Stub<br>With Wrap Strip | 72.75           | 60.90                             |
| 4"   | P4567H-SSW | 4" Roof Drain Stub<br>With Wrap Strip | 106.10          | 62.30                             |
|      |            | f use price without wrong             |                 |                                   |

For a non-rated roof - use price without wraps.

W.H. Directory Reference 97 Edition Firestop Device W.H. Design No. PS/PH 120-07 F Rating 2 Hrs.

DATE:
5-31-21
DRG . NO .
C-6710-Ap