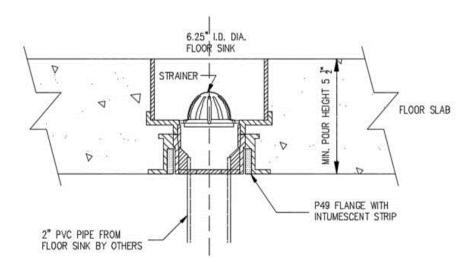

## **Use For Above Ground Floor Sink Fits into minimum 5-1/2" floor**

Nail the floor sink flange to the deck at the proper location; there are 90 degree lines on the flange to line up exact location. Solvent cement the top portion to the base to fit the pour height. After the pour connect the PVC piping to the bottom PVC socket, remove the protective cap and set the dome strainer to finish the installation.

P2561H-SF-SSW 2" X 6.25" PVC Floor Sink P3561H-FS-SSW 3" X 6.25" PVC Floor Sink