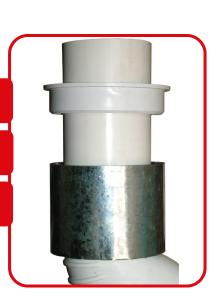

## **Cored Hole Sleeves**

P4549H-FF-CH 4" Self Seal Cored Hole Sleeve \$35.00 ea.

P3549H-FF-CH 3" Self Seal Cored Hole Sleeve \$24.00 ea.

P2549H-FF-CH 2" Self Seal Cored Hole Sleeve \$11.00 ea.

The Self Seal Sleeve Couplings are used to firestop, secure and waterproof the connecting PVC fittings or pipes passing through <u>a cored hole</u> through existing or precast concrete floors.

Floor depth information required when ordering.