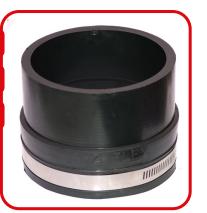

# **EZ-Flex Couplings**

| P45470 | 4" EZ-Flex Coupling | \$5.50 ea. |
|--------|---------------------|------------|
| P35470 | 3" EZ-Flex Coupling | \$4.40 ea. |
| P25470 | 2" EZ-Flex Coupling | \$4.00 ea. |

The EZ Flex Coupling can be used to insert pipe between the two fixed points by flexing the female end back, insert the pipe then fold back onto the pipe and tighten clamp. Also can be used for easier connection of branch piping to any opening.