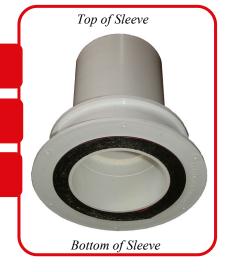

#### **Poured-in-Place Sleeves**

P4549H-FF 4" Self Seal Flush Fit Stack Sleeve \$30.00 ea.

P3549H-FF 3" Self Seal Flush Fit Stack Sleeve \$25.50 ea.

P2549H-FF 2" Self Seal Flush Fit Stack Sleeve \$12.95 ea.

The Self Seal Sleeve Couplings are used to firestop, secure and waterproof the connecting PVC fittings or pipes passing through <u>a concrete poured-in-place floor</u>. Floor depth information required when ordering.