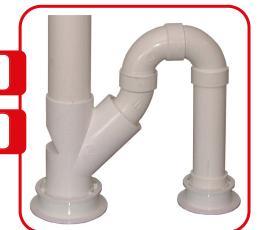

The EZ Flex Coupling can be used to insert pipe between the two fixed points by flexing the female end back, insert the pipe then fold back onto the pipe and tighten clamp. Also can be used for easier connection of branch piping to any opening.

Factory can solvent cement the EZ Flex to regular PVC fittings, such as couplings or we fittings that would be shipped as one unit

| P35470-C 3" PVC Coupling w/ EZ-Flex Connection \$7.65  4" x 2" PVC Wye with 1 EZ-Flex Connection \$13.25  3" x 2" PVC Wye with 1 EZ-Flex Connection \$10.55  Cementing an EZ-Flex Coupling to any other fitting (not including cost of EZ-Flex or fitting)  Add \$1.25 | 7 0                                                                                           | PVC Coupling w/ EZ-Flex Connection | \$10.00    |
|------------------------------------------------------------------------------------------------------------------------------------------------------------------------------------------------------------------------------------------------------------------------|-----------------------------------------------------------------------------------------------|------------------------------------|------------|
| 3" x 2" PVC Wye with 1 EZ-Flex Connection \$10.55  Cementing an EZ-Flex Coupling to any other fitting (not including cost of EZ-Flex or fitting)  Add \$1.25                                                                                                           | P35470-C 3"                                                                                   | PVC Coupling w/ EZ-Flex Connection | \$7.65     |
| Cementing an EZ-Flex Coupling to any other fitting (not including cost of EZ-Flex or fitting)  Add \$1.25                                                                                                                                                              | 4" x 2" PV                                                                                    | C Wye with 1 EZ-Flex Connection    | \$13.25    |
|                                                                                                                                                                                                                                                                        | 3" x 2" PV                                                                                    | C Wye with 1 EZ-Flex Connection    | \$10.55    |
|                                                                                                                                                                                                                                                                        | Cementing an EZ-Flex Coupling to any other fitting (not including cost of EZ-Flex or fitting) |                                    | Add \$1.25 |
| A81121 Quart of Solvent Cement \$10.75                                                                                                                                                                                                                                 | A81121                                                                                        | Quart of Solvent Cement            | \$10.75    |
| A81170 Quart of Primer \$9.55                                                                                                                                                                                                                                          | A81170                                                                                        | Quart of Primer                    | \$9.55     |