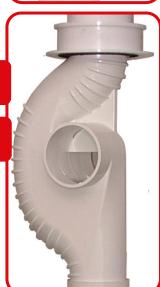

# StackVent (Single Opening - Right Side)

P3542SR

P4542SR 4" ProVent Stack Fitting
Single Opening on Right Side of Offset \$120.00 ea.

3" ProVent Stack Fitting

Single Opening on Right Side of Offset

The 4'and the 3'shown here is where the hub opening is on the right of the double offset side of the stack fitting. Can be installed in the same manner as the double fitting.