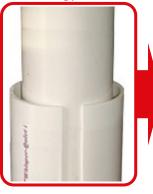

The EZ Flex Coupling can be used to insert pipe between the two fixed points by flexing the female end back, insert the pipe then fold back onto the pipe and tighten clamp. Also can be used for easier connection of branch piping to any opening.

Factory can solvent cement the EZ Flex to regular PVC fittings, such as couplings or we fittings that would be shipped as one unit

| P35470-C 3" PVC Coupling w/ EZ-Flex Connection \$7.65  4" x 2" PVC Wye with 1 EZ-Flex Connection \$13.25  3" x 2" PVC Wye with 1 EZ-Flex Connection \$10.55  Cementing an EZ-Flex Coupling to any other fitting (not including cost of EZ-Flex or fitting)  Add \$1.25 | 7 0                                                                                           | PVC Coupling w/ EZ-Flex Connection | \$10.00    |
|------------------------------------------------------------------------------------------------------------------------------------------------------------------------------------------------------------------------------------------------------------------------|-----------------------------------------------------------------------------------------------|------------------------------------|------------|
| 3" x 2" PVC Wye with 1 EZ-Flex Connection \$10.55  Cementing an EZ-Flex Coupling to any other fitting (not including cost of EZ-Flex or fitting)  Add \$1.25                                                                                                           | P35470-C 3"                                                                                   | PVC Coupling w/ EZ-Flex Connection | \$7.65     |
| Cementing an EZ-Flex Coupling to any other fitting (not including cost of EZ-Flex or fitting)  Add \$1.25                                                                                                                                                              | 4" x 2" PV                                                                                    | C Wye with 1 EZ-Flex Connection    | \$13.25    |
|                                                                                                                                                                                                                                                                        | 3" x 2" PV                                                                                    | C Wye with 1 EZ-Flex Connection    | \$10.55    |
|                                                                                                                                                                                                                                                                        | Cementing an EZ-Flex Coupling to any other fitting (not including cost of EZ-Flex or fitting) |                                    | Add \$1.25 |
| A81121 Quart of Solvent Cement \$10.75                                                                                                                                                                                                                                 | A81121                                                                                        | Quart of Solvent Cement            | \$10.75    |
| A81170 Quart of Primer \$9.55                                                                                                                                                                                                                                          | A81170                                                                                        | Quart of Primer                    | \$9.55     |