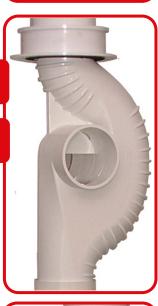

# **StackVent (Double Opening)**

P4542SD 4" ProVent Stack Fitting
Double Openings \$120.00 ea.

P3542SD 3" ProVent Stack Fitting Double Openings \$110.00 ea.

The 4'double fitting has 2 hub openings for back to back fixture openings and 2 spigot ends. The top spigot can be solvent cemented into the ProSet Part # P4549H-FF to self support the fitting. The bottom spigot end can be used for a fitting opening or a coupling E-Z Flex connection. 4X 3'Bushings can be used in the hubs for 3'branches. EZ Flex connections can also be used in the hubs for ease of installation. There are optional recess-type top connections to raise the elevation of the branch openings wherever necessary.

The 4"and the 3"shown here is where the hub opening is on the left of the double offset side of the stack fitting. Can be installed in the same manner as the double fitting.

Important Notice: Make sure not to over order the PVC ProVent Stack and Base fittings. They cannot be returned for credit because of the intensive inspections and required pressure testing needed to resell these products.