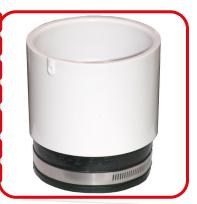

#### **Poured-in-Place Sleeves**

P4549H-FF 4" Self Seal Flush Fit Stack Sleeve \$30.00 ea.

P3549H-FF 3" Self Seal Flush Fit Stack Sleeve \$25.50 ea.

P2549H-FF 2" Self Seal Flush Fit Stack Sleeve \$12.95 ea.

The Self Seal Sleeve Couplings are used to firestop, secure and waterproof the connecting PVC fittings or pipes passing through <u>a concrete poured-in-place floor</u>. Floor depth information required when ordering.