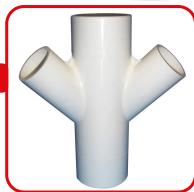

# **ProVent Double Wye**

| P35392 | 3" x 2" Double PVC Wye | \$16.90 ea. |
|--------|------------------------|-------------|
|--------|------------------------|-------------|

"This special 3" X 2" Double Street Wye provides two openings on either side of the ProVent Stack and fits in between the stack and a 12" rough water closet opening. The side openings discharge into the horizontal pipe above the centerline.